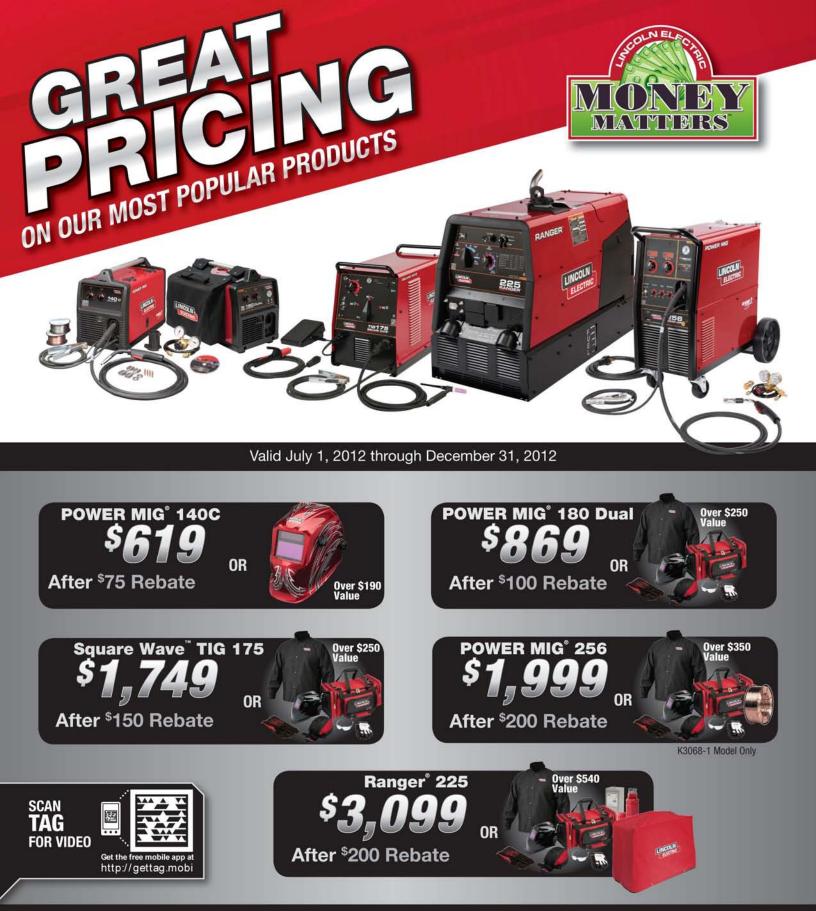

| Select the Welder<br>You Purchased       | Select<br>Rebate | OR Select the<br>Product                                                                                                                                                                              |  |
|------------------------------------------|------------------|-------------------------------------------------------------------------------------------------------------------------------------------------------------------------------------------------------|--|
| Qualified Welder                         | Rebate           | Product                                                                                                                                                                                               |  |
| POWER MIG® 140C (K2471-1 or K2471-2)     | \$75.00          | VIKING <sup>™</sup> 1840 Series Auto Darkening<br>Helmet - Tribal <sup>™</sup> K3024-1 \$190 Value                                                                                                    |  |
| POWER MIG® 180 Dual (K3018-1 or K3018-2) | \$100.00         | Traditional Welding Gear Ready-Pak®                                                                                                                                                                   |  |
| Square Wave™ TIG 175 (K1478-5)           | \$150.00         | Medium Large Extra Large Double Extra Large                                                                                                                                                           |  |
| POWER MIG <sup>®</sup> 256 (K3068-1)     | \$200.00         | Traditional Welding Gear Ready-Pak® and<br>SuperArc® L-56® .035 in. 33 lb. steel spool<br>\$350 Value<br>Medium Large<br>Extra Large Double Extra Large                                               |  |
| Ranger® 225 (K2857-1)                    | \$200.00         | Traditional Welding Gear Ready-Pak <sup>®</sup> ,<br>Canvas Cover and Excalibur <sup>®</sup> 7018 MR <sup>®</sup><br>1/8 in. 50 lb. can \$540 Value<br>Medium Large<br>Extra Large Double Extra Large |  |